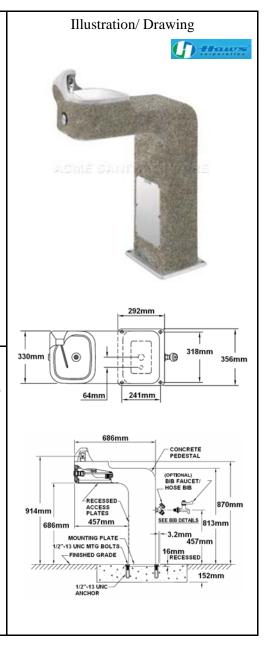

# SANITARY WARE SPECIFICATION SHEET

| Item Descriptions              | Haws (USA) barrier-free concrete pedestal drinking fountain                              |  |  |  |
|--------------------------------|------------------------------------------------------------------------------------------|--|--|--|
| Model                          | 3177                                                                                     |  |  |  |
| Material                       | Concrete                                                                                 |  |  |  |
| Manufacturer                   | Haws Corporation (USA)                                                                   |  |  |  |
| Source                         | Acme Sanitary Ware Co. Ltd<br>Mr. Eric Wong/ Mr. Wilson Hung                             |  |  |  |
| Contact Tel/Fax E-mail Website | (852) 2388-7171 / (852) 2710-8012<br>acme@acmesanitary.com.hk<br>www.acmesanitary.com.hk |  |  |  |
|                                |                                                                                          |  |  |  |

### Specification:

Barrier-free concrete pedestal drinking fountain shall include a polished stainless steel basin, push-button operated stainless steel valve with front-accessible cartridge and flow adjustment, 100% lead-free waterways, polished chrome-plated brass vandal-resistant bubbler head protected by a hood extension, polished chrome-plated vandal-resistant waste strainer with top-down clean-out access, Portland Grey exposed aggregate concrete finish with wire reinforcment, integral mounting plate, vandal-resistant stainless steel access plates, and 1-1/2" slip waste.

#### BUBBLER HEAD

Polished chrome-plated brass bubbler head features an integral basin shank for added strength, and is equipped with a shielded, anti-squirt orifice that provides a steady sanitary source of water.

#### DRAIN CLEAN-OUT

Top-down access to the drain allows the fountain to be cleaned without taking the unit apart, which is ideal for outdoor settings that are high in drain-clogging sediment like leaves, garbage, and other debris.

## PUSH BUTTON

With its patented (Pat.# 6,981,692) stainless steel, push-button activated valve assembly which allows for front access stream adjustment as well as cartridge and strainer access, this fountain offers 100% lead free waterways. The valve works at an operating pressure range of 30 to 90 psi.